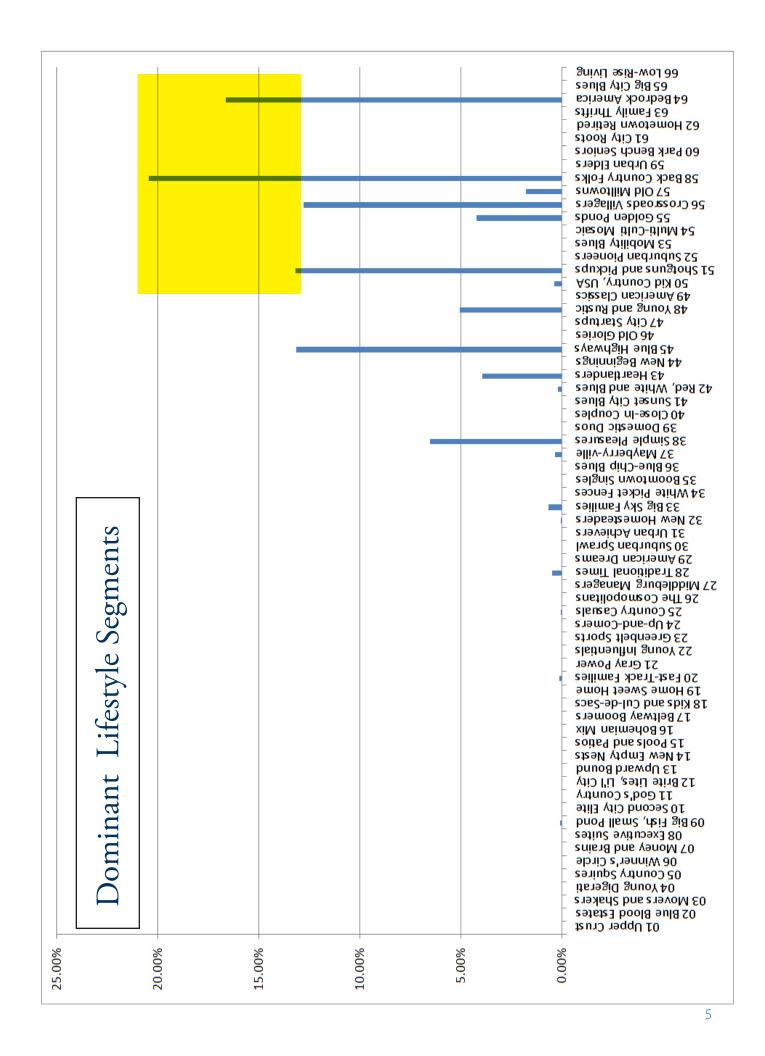

## Dominant Segment Listing

#### 51 Shotguns & Pickups

Lower-Mid, Younger w/ Kids

The segment known as Shotguns & Pickups came by its moniker honestly: it scores near the top of all lifestyles for owning hunting rifles and pickup trucks. These Americans tend to be young, working-class couples with large families--more than half have two or more kids--living in small homes and manufactured housing. Nearly a third of residents live in mobile homes, more than anywhere else in the nation.

#### 58 Back Country Folks

Low Income, Older Mostly w/o Kids

Strewn among remote farm communities across the nation, Back Country Folks are a long way away from economic paradise. The residents tend to be poor, over 55 years old, and living in older, modest-sized homes and manufactured housing. Typically, life in this segment is a throwback to an earlier era when farming dominated the American landscape.

#### 64 Bedrock America

Low Income, Younger w/ Kids

Bedrock America consists of young, economically challenged families in small, isolated towns located throughout the nation's heartland. With modest educations, sprawling families, and service jobs, many of these residents struggle to make ends meet. One quarter live in mobile homes. One in three haven't finished high school. Rich in scenery, Bedrock America is a haven for fishing, hunting, hiking, and camping.